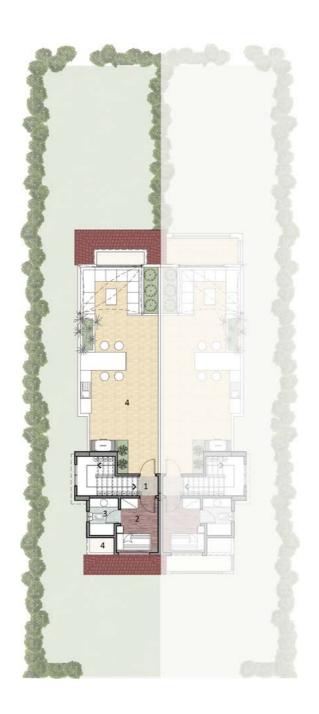

## Villa Type B

Total Area 280m² Private Garden Area 220m²

## Ground Floor

| 1  | Entrance        | 2.25 x 1.50 m <sup>2</sup> |
|----|-----------------|----------------------------|
| 2  | Reception       | 8.50 x 4.30 m <sup>2</sup> |
| 3  | Terrace         | 8.25 x 2.00 m <sup>2</sup> |
| 4  | Dining          | 4.00 x 2.20 m <sup>2</sup> |
| 5  | Kitchen         | 3.00 x 3.30 m <sup>2</sup> |
| 6  | Toilet          | 2.90 x 1.30 m <sup>2</sup> |
| 7  | Guest's Room    | 320 x 3.70 m <sup>2</sup>  |
| 8  | Guest's Toilet  | 2.30 x 1.30 m <sup>2</sup> |
| 9  | Maid's Room     | 2.90 x 1.50 m <sup>2</sup> |
| 10 | Maid's Toilet   | 1.45 x 1.3 m <sup>2</sup>  |
| 11 | Driver's Room   | 2.90 x 1.90 m <sup>2</sup> |
| 12 | Driver's Toilet | 1.45 x 1.3 m <sup>2</sup>  |

## First Floor

| 1  | Lobby          | 3.70 x 3.50 m <sup>2</sup> |
|----|----------------|----------------------------|
| 2  | Kitchenette    | 3.10 x 2.10 m <sup>2</sup> |
| 3  | Master Bedroom | 4.50 x 4.30 m <sup>2</sup> |
| 4  | Terrace        | 4.60 x 2.10 m <sup>2</sup> |
| 5  | Dressing Room  | 3.00 x 1.30 m <sup>2</sup> |
| 6  | Bathroom       | 3.00 x 1.40 m <sup>2</sup> |
| 7  | Bedroom        | 3.80 x 3.80 m <sup>2</sup> |
| 8  | Bathroom       | 2.50 x 1.80 m <sup>2</sup> |
| 9  | Bedroom        | 4.70 x 3.30 m <sup>2</sup> |
| 10 | Bathroom       | 3.00 x 1.40 m <sup>2</sup> |
| 11 | Bedroom        | 3.20 x 3.70 m <sup>2</sup> |
| 12 | Bedroom        | 2.50 x 1.30 m <sup>2</sup> |