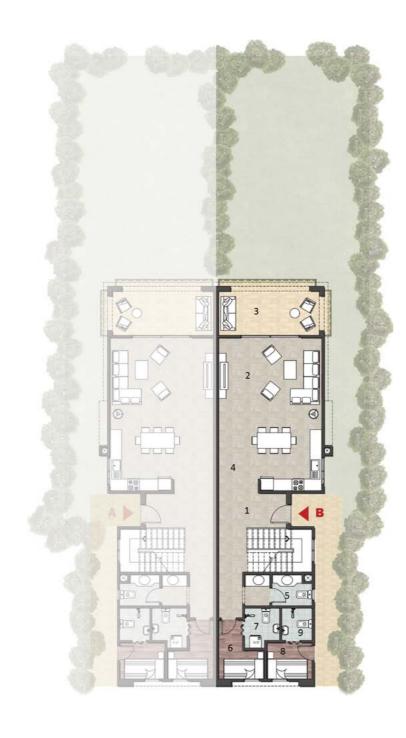

## Villa Type B

Total Area 280m² Private Garden Area 220m²

## Ground Floor

| 1  | Entrance        | 2.25 x 1.50 m <sup>2</sup> |
|----|-----------------|----------------------------|
| 2  | Reception       | 8.50 x 4.30 m <sup>2</sup> |
| 3  | Terrace         | 8.25 x 2.00 m <sup>2</sup> |
| 4  | Dining          | 4.00 x 2.20 m <sup>2</sup> |
| 5  | Kitchen         | 3.00 x 3.30 m <sup>2</sup> |
| 6  | Toilet          | 2.90 x 1.30 m <sup>2</sup> |
| 7  | Guest's Room    | 320 x 3.70 m <sup>2</sup>  |
| 8  | Guest's Toilet  | 2.30 x 1.30 m <sup>2</sup> |
| 9  | Maid's Room     | 2.90 x 1.50 m <sup>2</sup> |
| 10 | Maid's Toilet   | 1.45 x 1.3 m <sup>2</sup>  |
| 11 | Driver's Room   | 2.90 x 1.90 m <sup>2</sup> |
| 12 | Driver's Toilet | 1.45 x 1.3 m <sup>2</sup>  |

## First Floor

| 1  | Lobby          | 3.70 x 3.50 m <sup>2</sup> |
|----|----------------|----------------------------|
| 2  | Kitchenette    | 3.10 x 2.10 m <sup>2</sup> |
| 3  | Master Bedroom | 4.50 x 4.30 m <sup>2</sup> |
| 4  | Terrace        | 4.60 x 2.10 m <sup>2</sup> |
| 5  | Dressing Room  | 3.00 x 1.30 m <sup>2</sup> |
| 6  | Bathroom       | 3.00 x 1.40 m <sup>2</sup> |
| 7  | Bedroom        | 3.80 x 3.80 m <sup>2</sup> |
| 8  | Bathroom       | 2.50 x 1.80 m <sup>2</sup> |
| 9  | Bedroom        | 4.70 x 3.30 m <sup>2</sup> |
| 10 | Bathroom       | 3.00 x 1.40 m <sup>2</sup> |
| 11 | Bedroom        | 3.20 x 3.70 m <sup>2</sup> |
| 12 | Bedroom        | 2.50 x 1.30 m <sup>2</sup> |