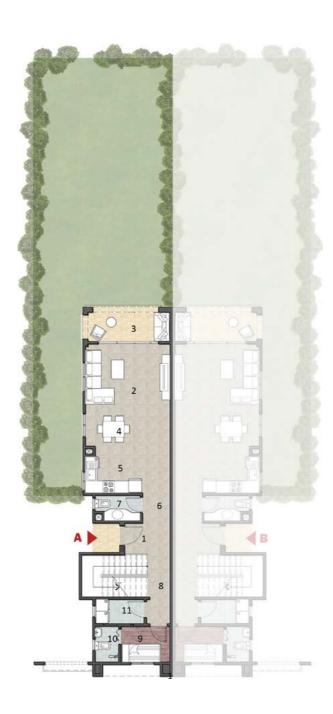

## Twin House Type C2

Total Area 200m<sup>2</sup> Private Garden Area 100m<sup>2</sup>

## Unit A Ground Floor

| 1 | Entrance             | 3.40 x 1.70 m <sup>2</sup> |
|---|----------------------|----------------------------|
| 2 | Reception            | 5.20 x 3.80 m <sup>2</sup> |
| 3 | Terrace              | 5.10 x 2.30 m <sup>2</sup> |
| 4 | Kitchenette & Dining | 5.20 x 4.00 m <sup>2</sup> |
| 5 | Bathroom             | 4.30 x 1.60 m <sup>2</sup> |
| 6 | Maid's Room          | 3.00 x 2.30 m <sup>2</sup> |
| 7 | Maid's Toilet        | 2.00 x 1.50 m <sup>2</sup> |
| 8 | Driver's Room        | 2.30 x 1.90 m <sup>2</sup> |
| 9 | Driver's Toilet      | 1.60 x 1.50 m <sup>2</sup> |

## Unit A First Floor

| 1 | Corridor       | 8.20 x 1.30 m <sup>2</sup> |
|---|----------------|----------------------------|
| 2 | Master Bedroom | 4.00 X 4.10 m <sup>2</sup> |
| 3 | Terrace        | 4.20 x 1.20 m <sup>2</sup> |
| 4 | Bathroom       | 2.70 x 1.70 m <sup>2</sup> |
| 5 | Bedroom 1      | 3.80 x 3.60 m <sup>2</sup> |
| 6 | Terrace        | 2.50 x 1.40 m <sup>2</sup> |
| 7 | Bedroom 2      | 4.70 x 3.60 m <sup>2</sup> |
| 8 | Bathroom       | 3.40 x 1.60 m <sup>2</sup> |