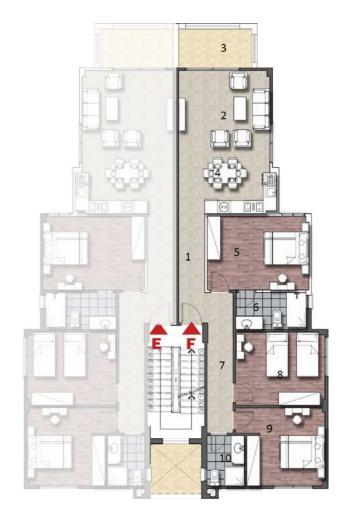

## Unit D First Floor

| 1  | Entrance         | 5.85 x 1.20 m <sup>2</sup> |
|----|------------------|----------------------------|
| 2  | Reception        | 4.20 x 3.80 m <sup>2</sup> |
| 3  | Terrace          | 3.40 x 1.80 m <sup>2</sup> |
| 4  | Kitchen & Dining | 4.20 x 2.80 m <sup>2</sup> |
| 5  | Bedroom          | 4.70 x 3.40 m <sup>2</sup> |
| 6  | Bathroom         | 3.25 x 1.70 m <sup>2</sup> |
| 7  | Corridor         | 6.50 x 1.20 m <sup>2</sup> |
| 8  | Bedroom          | 4.10 x 3.35 m <sup>2</sup> |
| 9  | Bedroom          | 3.70 x 3.60 m <sup>2</sup> |
| 10 | Bathroom         | 2.30 x 1.70 m <sup>2</sup> |