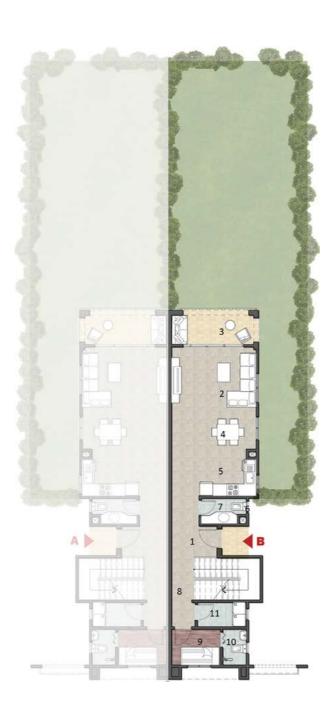

## Twin House Type CR2

Total Area 225m<sup>2</sup> Private Garden Area 100m<sup>2</sup>

## Unit A Ground Floor

| 1 | Entrance         | 3.40 x 1.70 m <sup>2</sup> |
|---|------------------|----------------------------|
| 2 | Reception        | 5.20 x 3.80 m <sup>2</sup> |
| 3 | Terrace          | 5.10 x 2.50 m <sup>2</sup> |
| 4 | Kitchen & Dining | 5.20 x 4.00 m <sup>2</sup> |
| 5 | Bedroom          | 3.40 x 1.60 m <sup>2</sup> |
| 6 | Maid's Room      | 3.00 x 2.30 m <sup>2</sup> |
| 7 | Maid's Toilet    | 2.00 x 1.50 m <sup>2</sup> |
| 8 | Driver's Room    | 1.20 x 6.60 m <sup>2</sup> |
| 9 | Driver's Toilet  | 2.30 x 1.90 m <sup>2</sup> |

## Unit A First Floor

| 1 | Corridor       | 8.20 x 1.30 m <sup>2</sup> |
|---|----------------|----------------------------|
| 2 | Master Bedroom | 4.00 x 4.10 m <sup>2</sup> |
| 3 | Terrace        | 4.20 x 1.20 m <sup>2</sup> |
| 4 | Bathroom       | 2.70 x 1.70 m <sup>2</sup> |
| 5 | Bedroom        | 3.80 x 3.60 m <sup>2</sup> |
| 6 | Terrace        | 2.50 x 1.30 m <sup>2</sup> |
| 7 | Bedroom        | 3.70 x 3.60 m <sup>2</sup> |
| 8 | Bathroom       | 3.40 x 1.60 m <sup>2</sup> |