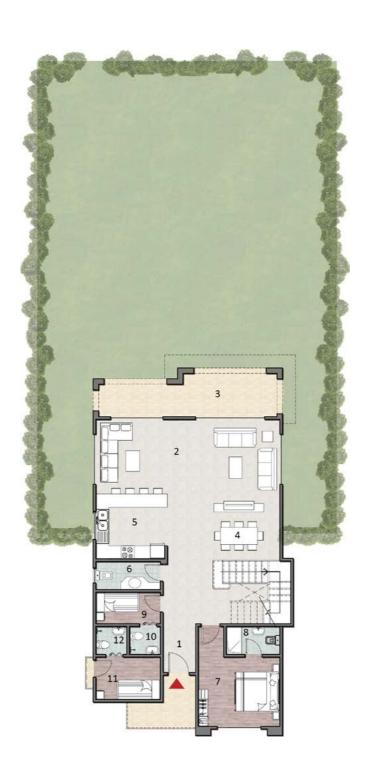

## Villa Type B

Total Area 280m² Private Garden Area 220m²

## Ground Floor

| 1  | Entrance        | 2.25 x 1.50 m <sup>2</sup> |
|----|-----------------|----------------------------|
| 2  | Reception       | 8.50 x 4.30 m <sup>2</sup> |
| 3  | Terrace         | 8.25 x 2.00 m <sup>2</sup> |
| 4  | Dining          | 4.00 x 2.20 m <sup>2</sup> |
| 5  | Kitchen         | 3.00 x 3.30 m <sup>2</sup> |
| 6  | Toilet          | 2.90 x 1.30 m <sup>2</sup> |
| 7  | Guest's Room    | 320 x 3.70 m <sup>2</sup>  |
| 8  | Guest's Toilet  | 2.30 x 1.30 m <sup>2</sup> |
| 9  | Maid's Room     | 2.90 x 1.50 m <sup>2</sup> |
| 10 | Maid's Toilet   | 1.45 x 1.3 m <sup>2</sup>  |
| 11 | Driver's Room   | 2.90 x 1.90 m <sup>2</sup> |
| 12 | Driver's Toilet | 1.45 x 1.3 m <sup>2</sup>  |

## First Floor

| 1  | Lobby          | 3.70 x 3.50 m <sup>2</sup> |
|----|----------------|----------------------------|
| 2  | Kitchenette    | 3.10 x 2.10 m <sup>2</sup> |
| 3  | Master Bedroom | 4.50 x 4.30 m <sup>2</sup> |
| 4  | Terrace        | 4.60 x 2.10 m <sup>2</sup> |
| 5  | Dressing Room  | 3.00 x 1.30 m <sup>2</sup> |
| 6  | Bathroom       | 3.00 x 1.40 m <sup>2</sup> |
| 7  | Bedroom        | 3.80 x 3.80 m <sup>2</sup> |
| 8  | Bathroom       | 2.50 x 1.80 m <sup>2</sup> |
| 9  | Bedroom        | 4.70 x 3.30 m <sup>2</sup> |
| 10 | Bathroom       | 3.00 x 1.40 m <sup>2</sup> |
| 11 | Bedroom        | 3.20 x 3.70 m <sup>2</sup> |
| 12 | Bedroom        | 2.50 x 1.30 m <sup>2</sup> |