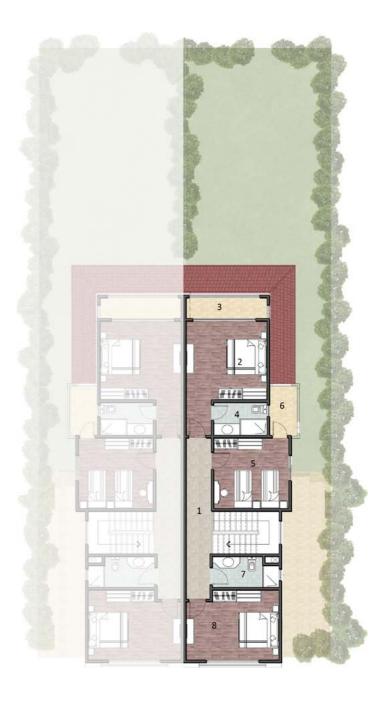

## Type CR

Garden view

## Twin House Type CR2

Total Area 225m<sup>2</sup> Private Garden Area 100m<sup>2</sup>

## Unit A Ground Floor

| 1 | Entrance         | 3.40 x 1.70 m <sup>2</sup> |
|---|------------------|----------------------------|
| 2 | Reception        | 5.20 x 3.80 m <sup>2</sup> |
| 3 | Terrace          | 5.10 x 2.50 m <sup>2</sup> |
| 4 | Kitchen & Dining | 5.20 x 4.00 m <sup>2</sup> |
| 5 | Bedroom          | 3.40 x 1.60 m <sup>2</sup> |
| 6 | Maid's Room      | 3.00 x 2.30 m <sup>2</sup> |
| 7 | Maid's Toilet    | 2.00 x 1.50 m <sup>2</sup> |
| 8 | Driver's Room    | 1.20 x 6.60 m <sup>2</sup> |
| 9 | Driver's Toilet  | 2.30 x 1.90 m <sup>2</sup> |

## Unit A First Floor

| 1 | Corridor       | 8.20 x 1.30 m <sup>2</sup> |
|---|----------------|----------------------------|
| 2 | Master Bedroom | 4.00 x 4.10 m <sup>2</sup> |
| 3 | Terrace        | 4.20 x 1.20 m <sup>2</sup> |
| 4 | Bathroom       | 2.70 x 1.70 m <sup>2</sup> |
| 5 | Bedroom        | 3.80 x 3.60 m <sup>2</sup> |
| 6 | Terrace        | 2.50 x 1.30 m <sup>2</sup> |
| 7 | Bedroom        | 3.70 x 3.60 m <sup>2</sup> |
| 8 | Bathroom       | 3.40 x 1.60 m <sup>2</sup> |