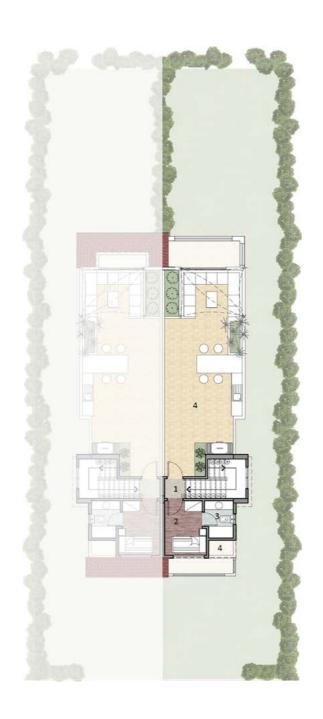

## Twin House Type C2

Total Area 200m<sup>2</sup> Private Garden Area 100m<sup>2</sup>

## Unit A Ground Floor

| 1 | Entrance             | 3.40 x 1.70 m <sup>2</sup> |
|---|----------------------|----------------------------|
| 2 | Reception            | 5.20 x 3.80 m <sup>2</sup> |
| 3 | Terrace              | 5.10 x 2.30 m <sup>2</sup> |
| 4 | Kitchenette & Dining | 5.20 x 4.00 m <sup>2</sup> |
| 5 | Bathroom             | 4.30 x 1.60 m <sup>2</sup> |
| 6 | Maid's Room          | 3.00 x 2.30 m <sup>2</sup> |
| 7 | Maid's Toilet        | 2.00 x 1.50 m <sup>2</sup> |
| 8 | Driver's Room        | 2.30 x 1.90 m <sup>2</sup> |
| 9 | Driver's Toilet      | 1.60 x 1.50 m <sup>2</sup> |

## Unit A First Floor

| 1 | Corridor       | 8.20 x 1.30 m <sup>2</sup> |
|---|----------------|----------------------------|
| 2 | Master Bedroom | 4.00 X 4.10 m <sup>2</sup> |
| 3 | Terrace        | 4.20 x 1.20 m <sup>2</sup> |
| 4 | Bathroom       | 2.70 x 1.70 m <sup>2</sup> |
| 5 | Bedroom 1      | 3.80 x 3.60 m <sup>2</sup> |
| 6 | Terrace        | 2.50 x 1.40 m <sup>2</sup> |
| 7 | Bedroom 2      | 4.70 x 3.60 m <sup>2</sup> |
| 8 | Bathroom       | 3.40 x 1.60 m <sup>2</sup> |