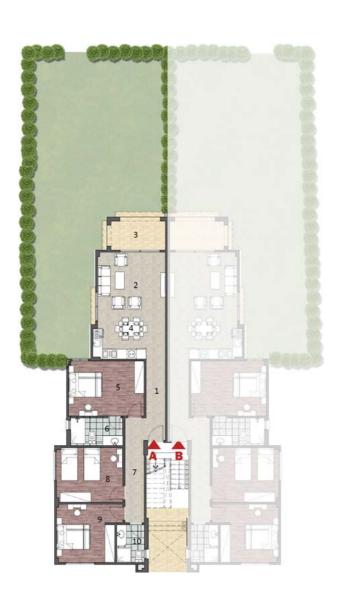

## Unit A Ground Floor

| 1  | Entrance         | 5.85 x 1.20 m <sup>2</sup> |
|----|------------------|----------------------------|
| 2  | Reception        | 4.20 x 3.80 m <sup>2</sup> |
| 3  | Terrace          | 3.40 x 1.80 m <sup>2</sup> |
| 4  | Kitchen & Dining | 4.20 x 2.80 m <sup>2</sup> |
| 5  | Bedroom          | 4.70 x 3.40 m <sup>2</sup> |
| 6  | Bathroom         | 3.25 x 1.70 m <sup>2</sup> |
| 7  | Corridor         | 6.50 x 1.20 m <sup>2</sup> |
| 8  | Bedroom          | 4.10 x 3.35 m <sup>2</sup> |
| 9  | Bedroom          | 3.70 x 3.60 m <sup>2</sup> |
| 10 | Bathroom         | 2.30 x 1.70 m <sup>2</sup> |

## Unit B Ground Floor

| 1  | Entrance         | 5.85 x 1.20 m <sup>2</sup> |
|----|------------------|----------------------------|
| 2  | Reception        | 4.20 x 3.80 m <sup>2</sup> |
| 3  | Terrace          | 3.40 x 1.80 m <sup>2</sup> |
| 4  | Kitchen & Dining | 4.20 x 2.80 m <sup>2</sup> |
| 5  | Bedroom          | 4.70 x 3.40 m <sup>2</sup> |
| 6  | Bathroom         | 3.25 x 1.70 m <sup>2</sup> |
| 7  | Corridor         | 6.50 x 1.20 m <sup>2</sup> |
| 8  | Bedroom          | 4.10 x 3.35 m <sup>2</sup> |
| 9  | Bedroom          | 3.70 x 3.60 m <sup>2</sup> |
| 10 | Bathroom         | 2.30 x 1.70 m <sup>2</sup> |

## Unit A Ground Floor

| 1 | Entrance             | 3.40 x 1.70 m <sup>2</sup> |
|---|----------------------|----------------------------|
| 2 | Reception            | 5.20 x 3.80 m <sup>2</sup> |
| 3 | Terrace              | 5.10 x 2.30 m <sup>2</sup> |
| 4 | Kitchenette & Dining | 5.20 x 4.00 m <sup>2</sup> |
| 5 | Bathroom             | 4.30 x 1.60 m <sup>2</sup> |
| 6 | Maid's Room          | 3.00 x 2.30 m <sup>2</sup> |
| 7 | Maid's Toilet        | 2.00 x 1.50 m <sup>2</sup> |
| 8 | Driver's Room        | 2.30 x 1.90 m <sup>2</sup> |
| 9 | Driver's Toilet      | 1.60 x 1.50 m <sup>2</sup> |

## Unit A First Floor

| 1 | Corridor       | 8.20 x 1.30 m <sup>2</sup> |
|---|----------------|----------------------------|
| 2 | Master Bedroom | 4.00 X 4.10 m <sup>2</sup> |
| 3 | Terrace        | 4.20 x 1.20 m <sup>2</sup> |
| 4 | Bathroom       | 2.70 x 1.70 m <sup>2</sup> |
| 5 | Bedroom 1      | 3.80 x 3.60 m <sup>2</sup> |
| 6 | Terrace        | 2.50 x 1.40 m <sup>2</sup> |
| 7 | Bedroom 2      | 4.70 x 3.60 m <sup>2</sup> |
| 8 | Bathroom       | 3.40 x 1.60 m <sup>2</sup> |

## Unit B Ground Floor

| 1 | Entrance             | 3.40 x 1.70 m <sup>2</sup> |
|---|----------------------|----------------------------|
| 2 | Reception            | 5.20 x 3.80 m <sup>2</sup> |
| 3 | Terrace              | 5.10 x 2.50 m <sup>2</sup> |
| 4 | Kitchenette & Dining | 5.20 x 4.00 m <sup>2</sup> |
| 5 | Bathroom             | 3.40 x 1.60 m <sup>2</sup> |
| 6 | Maid's Room          | 3.00 x 2.30 m <sup>2</sup> |
| 7 | Maid's Toilet        | 2.00 x 1.50 m <sup>2</sup> |
| 8 | Driver's Room        | 2.30 x 1.90 m <sup>2</sup> |
| 9 | Driver's Toilet      | 1.60 x 1.50 m <sup>2</sup> |

## Unit B First Floor

| 1 | Corridor       | 8.20 x 1.30 m <sup>2</sup> |
|---|----------------|----------------------------|
| 2 | Master Bedroom | 4.00 X 4.10 m <sup>2</sup> |
| 3 | Terrace        | 4.20 x 1.20 m <sup>2</sup> |
| 4 | Bathroom       | 2.70 x 1.70 m <sup>2</sup> |
| 5 | Bedroom 1      | 3.80 x 3.60 m <sup>2</sup> |
| 6 | Terrace        | 2.50 x 1.40 m <sup>2</sup> |
| 7 | Bedroom 2      | 4.70 x 3.60 m <sup>2</sup> |
| 8 | Bathroom       | 3.40 x 1.60 m <sup>2</sup> |