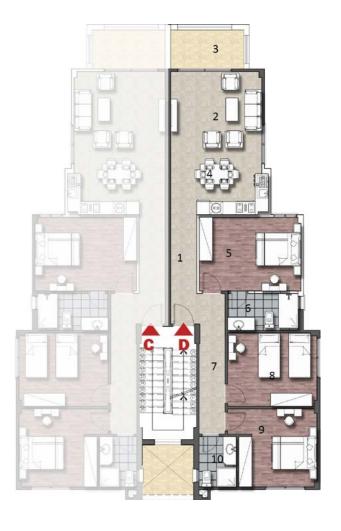

## Unit A Ground Floor

| 1  | Entrance         | 5.85 x 1.20 m <sup>2</sup> |
|----|------------------|----------------------------|
| 2  | Reception        | 4.20 x 3.80 m <sup>2</sup> |
| 3  | Terrace          | 3.40 x 1.80 m <sup>2</sup> |
| 4  | Kitchen & Dining | 4.20 x 2.80 m <sup>2</sup> |
| 5  | Bedroom          | 4.70 x 3.40 m <sup>2</sup> |
| 6  | Bathroom         | 3.25 x 1.70 m <sup>2</sup> |
| 7  | Corridor         | 6.50 x 1.20 m <sup>2</sup> |
| 8  | Bedroom          | 4.10 x 3.35 m <sup>2</sup> |
| 9  | Bedroom          | 3.70 x 3.60 m <sup>2</sup> |
| 10 | Bathroom         | 2.30 x 1.70 m <sup>2</sup> |

## Unit B Ground Floor

| 1  | Entrance         | 5.85 x 1.20 m <sup>2</sup> |
|----|------------------|----------------------------|
| 2  | Reception        | 4.20 x 3.80 m <sup>2</sup> |
| 3  | Terrace          | 3.40 x 1.80 m <sup>2</sup> |
| 4  | Kitchen & Dining | 4.20 x 2.80 m <sup>2</sup> |
| 5  | Bedroom          | 4.70 x 3.40 m <sup>2</sup> |
| 6  | Bathroom         | 3.25 x 1.70 m <sup>2</sup> |
| 7  | Corridor         | 6.50 x 1.20 m <sup>2</sup> |
| 8  | Bedroom          | 4.10 x 3.35 m <sup>2</sup> |
| 9  | Bedroom          | 3.70 x 3.60 m <sup>2</sup> |
| 10 | Bathroom         | 2.30 x 1.70 m <sup>2</sup> |