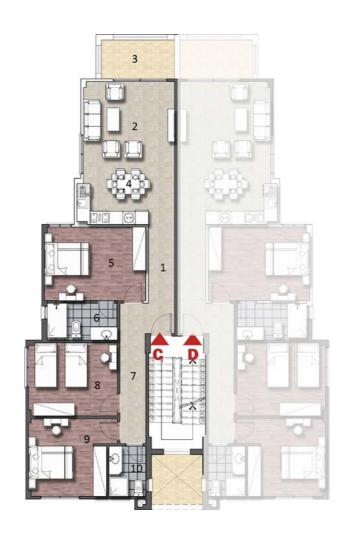

## Unit E Second Floor

| 1  | Entrance         | 5.85 x 1.20 m <sup>2</sup> |
|----|------------------|----------------------------|
| 2  | Reception        | 4.20 x 3.80 m <sup>2</sup> |
| 3  | Terrace          | 3.40 x 1.80 m <sup>2</sup> |
| 4  | Kitchen & Dining | 4.20 x 2.80 m <sup>2</sup> |
| 5  | Bedroom          | 4.70 x 3.40 m <sup>2</sup> |
| 6  | Bathroom         | 3.25 x 1.70 m <sup>2</sup> |
| 7  | Corridor         | 6.50 x 1.20 m <sup>2</sup> |
| 8  | Bedroom          | 4.10 x 3.35 m <sup>2</sup> |
| 9  | Bedroom          | 3.70 x 3.60 m <sup>2</sup> |
| 10 | Bathroom         | 2.30 x 1.70 m <sup>2</sup> |

## Unit F Second Floor

| 1  | Entrance         | 5.85 x 1.20 m <sup>2</sup> |
|----|------------------|----------------------------|
| 2  | Reception        | 4.20 x 3.80 m <sup>2</sup> |
| 3  | Terrace          | 3.40 x 1.80 m <sup>2</sup> |
| 4  | Kitchen & Dining | 4.20 x 2.80 m <sup>2</sup> |
| 5  | Bedroom          | 4.70 x 3.40 m <sup>2</sup> |
| 6  | Bathroom         | 3.25 x 1.70 m <sup>2</sup> |
| 7  | Corridor         | 6.50 x 1.20 m <sup>2</sup> |
| 8  | Bedroom          | 4.10 x 3.35 m <sup>2</sup> |
| 9  | Bedroom          | 3.70 x 3.60 m <sup>2</sup> |
| 10 | Bathroom         | 2.30 x 1.70 m <sup>2</sup> |

## Unit A Ground Floor

| 1  | Entrance      | 2.35 x 1.60 m <sup>2</sup> |
|----|---------------|----------------------------|
| 2  | Reception     | 4.35 x 3.50 m <sup>2</sup> |
| 3  | Terrace       | 4.20 x 1.50 m <sup>2</sup> |
| 4  | Dining        | 4.35 x 2.20 m <sup>2</sup> |
| 5  | Kitchen       | 2.90 x 1.90 m <sup>2</sup> |
| 6  | Corridor      | 3.40 x 1.40 m <sup>2</sup> |
| 7  | Toilet        | 2.30 x 1.30 m <sup>2</sup> |
| 8  | Corridor 2    | 3.50 x 1.20 m <sup>2</sup> |
| 9  | Maid's Room   | 2.50 x 1.85 m <sup>2</sup> |
| 10 | Maid's Toilet | 1.85 x 1.20 m <sup>2</sup> |
| 11 | Laundry       | 2.50 x 1.25 m <sup>2</sup> |

## Unit A First Floor

| 1 | Lobby          | 4.60 x 1.90 m <sup>2</sup> |
|---|----------------|----------------------------|
| 2 | Master Bedroom | 4.30 x 3.20 m <sup>2</sup> |
| 3 | Terrace        | 4.30 x 1.65 m <sup>2</sup> |
| 4 | Bathroom       | 3.10 x 1.50 m <sup>2</sup> |
| 5 | Corridor       | 3.30 x 1.10 m <sup>2</sup> |
| 6 | Bedroom        | 3.25 x 3.10 m <sup>2</sup> |
| 7 | Bathroom       | 2.30 x 1.80 m <sup>2</sup> |
| 8 | Bedroom        | 3.80 x 3.20 m <sup>2</sup> |
| 9 | Terrace        | 3.80 x 0.70 m <sup>2</sup> |

## Unit B Ground Floor

| 1  | Entrance      | 2.35 x 1.60 m <sup>2</sup> |
|----|---------------|----------------------------|
| 2  | Reception     | 4.35 x 3.50 m <sup>2</sup> |
| 3  | Terrace       | 4.20 x 1.50 m <sup>2</sup> |
| 4  | Dining        | 4.35 x 2.20 m <sup>2</sup> |
| 5  | Kitchen       | 2.90 x 1.90 m <sup>2</sup> |
| 6  | Corridor      | 3.40 x 1.40 m <sup>2</sup> |
| 7  | Toielt        | 2.30 x 1.30 m <sup>2</sup> |
| 8  | Corridor 2    | 3.50 x 1.20 m <sup>2</sup> |
| 9  | Maid's Room   | 2.50 x 1.85 m <sup>2</sup> |
| 10 | Maid's Toilet | 1.85 x 1.20 m <sup>2</sup> |
| 11 | Laundry       | 2.50 x 1.25 m <sup>2</sup> |

## Unit B First Floor

| 1 | Lobby          | 4.60 x 1.90 m <sup>2</sup> |
|---|----------------|----------------------------|
| 2 | Master Bedroom | 4.30 x 3.20 m <sup>2</sup> |
| 3 | Terrace        | 4.30 x 1.65 m <sup>2</sup> |
| 4 | Bathroom       | 3.10 x 1.50 m <sup>2</sup> |
| 5 | Corridor       | 3.30 x 1.10 m <sup>2</sup> |
| 6 | Bedroom        | 3.25 x 3.10 m <sup>2</sup> |
| 7 | Bathroom       | 2.30 x 1.80 m <sup>2</sup> |
| 8 | Bedroom        | 3.80 x 3.20 m <sup>2</sup> |
| 9 | Terrace        | 3.80 x 0.70 m <sup>2</sup> |