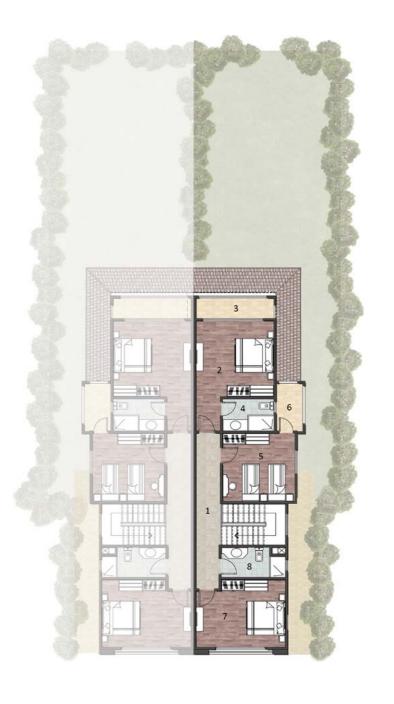

## Chalet Type G3

## Total Area 125 m<sup>2</sup> Private Garden Area 120 m<sup>2</sup>

## Unit A Ground Floor

| 1  | Entrance         | 5.85 x 1.20 m <sup>2</sup> |
|----|------------------|----------------------------|
| 2  | Reception        | 4.20 x 3.80 m <sup>2</sup> |
| 3  | Terrace          | 3.40 x 1.80 m <sup>2</sup> |
| 4  | Kitchen & Dining | 4.20 x 2.80 m <sup>2</sup> |
| 5  | Bedroom          | 4.70 x 3.40 m <sup>2</sup> |
| 6  | Bathroom         | 3.25 x 1.70 m <sup>2</sup> |
| 7  | Corridor         | 6.50 x 1.20 m <sup>2</sup> |
| 8  | Bedroom          | 4.10 x 3.35 m <sup>2</sup> |
| 9  | Bedroom          | 3.70 x 3.60 m <sup>2</sup> |
| 10 | Bathroom         | 2.30 x 1.70 m <sup>2</sup> |

## Unit B Ground Floor

| 1  | Entrance         | 5.85 x 1.20 m <sup>2</sup> |
|----|------------------|----------------------------|
| 2  | Reception        | 4.20 x 3.80 m <sup>2</sup> |
| 3  | Terrace          | 3.40 x 1.80 m <sup>2</sup> |
| 4  | Kitchen & Dining | 4.20 x 2.80 m <sup>2</sup> |
| 5  | Bedroom          | 4.70 x 3.40 m <sup>2</sup> |
| 6  | Bathroom         | 3.25 x 1.70 m <sup>2</sup> |
| 7  | Corridor         | 6.50 x 1.20 m <sup>2</sup> |
| 8  | Bedroom          | 4.10 x 3.35 m <sup>2</sup> |
| 9  | Bedroom          | 3.70 x 3.60 m <sup>2</sup> |
| 10 | Bathroom         | 2.30 x 1.70 m <sup>2</sup> |

## Unit C First Floor

| 1  | Entrance         | 5.85 x 1.20 m <sup>2</sup> |
|----|------------------|----------------------------|
| 2  | Reception        | 4.20 x 3.80 m <sup>2</sup> |
| 3  | Terrace          | 3.40 x 1.80 m <sup>2</sup> |
| 4  | Kitchen & Dining | 4.20 x 2.80 m <sup>2</sup> |
| 5  | Bedroom          | 4.70 x 3.40 m <sup>2</sup> |
| 6  | Bathroom         | 3.25 x 1.70 m <sup>2</sup> |
| 7  | Corridor         | 6.50 x 1.20 m <sup>2</sup> |
| 8  | Bedroom          | 4.10 x 3.35 m <sup>2</sup> |
| 9  | Bedroom          | 3.70 x 3.60 m <sup>2</sup> |
| 10 | Bathroom         | 2.30 x 1.70 m <sup>2</sup> |

## Unit D First Floor

| 1  | Entrance         | 5.85 x 1.20 m <sup>2</sup> |
|----|------------------|----------------------------|
| 2  | Reception        | 4.20 x 3.80 m <sup>2</sup> |
| 3  | Terrace          | 3.40 x 1.80 m <sup>2</sup> |
| 4  | Kitchen & Dining | 4.20 x 2.80 m <sup>2</sup> |
| 5  | Bedroom          | 4.70 x 3.40 m <sup>2</sup> |
| 6  | Bathroom         | 3.25 x 1.70 m <sup>2</sup> |
| 7  | Corridor         | 6.50 x 1.20 m <sup>2</sup> |
| 8  | Bedroom          | 4.10 x 3.35 m <sup>2</sup> |
| 9  | Bedroom          | 3.70 x 3.60 m <sup>2</sup> |
| 10 | Bathroom         | 2.30 x 1.70 m <sup>2</sup> |

## Unit E Second Floor

| 1  | Entrance         | 5.85 x 1.20 m <sup>2</sup> |
|----|------------------|----------------------------|
| 2  | Reception        | 4.20 x 3.80 m <sup>2</sup> |
| 3  | Terrace          | 3.40 x 1.80 m <sup>2</sup> |
| 4  | Kitchen & Dining | 4.20 x 2.80 m <sup>2</sup> |
| 5  | Bedroom          | 4.70 x 3.40 m <sup>2</sup> |
| 6  | Bathroom         | 3.25 x 1.70 m <sup>2</sup> |
| 7  | Corridor         | 6.50 x 1.20 m <sup>2</sup> |
| 8  | Bedroom          | 4.10 x 3.35 m <sup>2</sup> |
| 9  | Bedroom          | 3.70 x 3.60 m <sup>2</sup> |
| 10 | Bathroom         | 2.30 x 1.70 m <sup>2</sup> |

## Unit F Second Floor

| 1  | Entrance         | 5.85 x 1.20 m <sup>2</sup> |
|----|------------------|----------------------------|
| 2  | Reception        | 4.20 x 3.80 m <sup>2</sup> |
| 3  | Terrace          | 3.40 x 1.80 m <sup>2</sup> |
| 4  | Kitchen & Dining | 4.20 x 2.80 m <sup>2</sup> |
| 5  | Bedroom          | 4.70 x 3.40 m <sup>2</sup> |
| 6  | Bathroom         | 3.25 x 1.70 m <sup>2</sup> |
| 7  | Corridor         | 6.50 x 1.20 m <sup>2</sup> |
| 8  | Bedroom          | 4.10 x 3.35 m <sup>2</sup> |
| 9  | Bedroom          | 3.70 x 3.60 m <sup>2</sup> |
| 10 | Bathroom         | 2.30 x 1.70 m <sup>2</sup> |