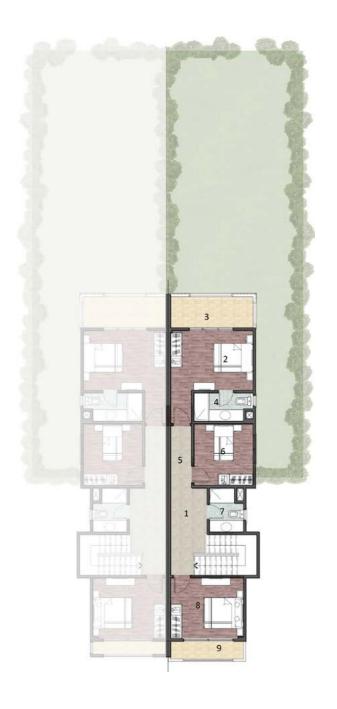

## Unit A Roof Floor

| 1 | Corridor     | 1.35 x 1.10 m <sup>2</sup> |
|---|--------------|----------------------------|
| 2 | Bedroom      | 3.10 x 3.30 m <sup>2</sup> |
| 3 | Toilet       | 2.30 x 1.50 m <sup>2</sup> |
| 4 | Roof Terrace | 10.7 x 5.20 m <sup>2</sup> |

## Unit B Roof Floor

| 1 | Corridor     | 1.35 x 1.10 m <sup>2</sup> |
|---|--------------|----------------------------|
| 2 | Bedroom      | 3.10 x 3.30 m <sup>2</sup> |
| 3 | Toilet       | 2.30 x 1.50 m <sup>2</sup> |
| 4 | Roof Terrace | 10.7 x 5.20 m <sup>2</sup> |