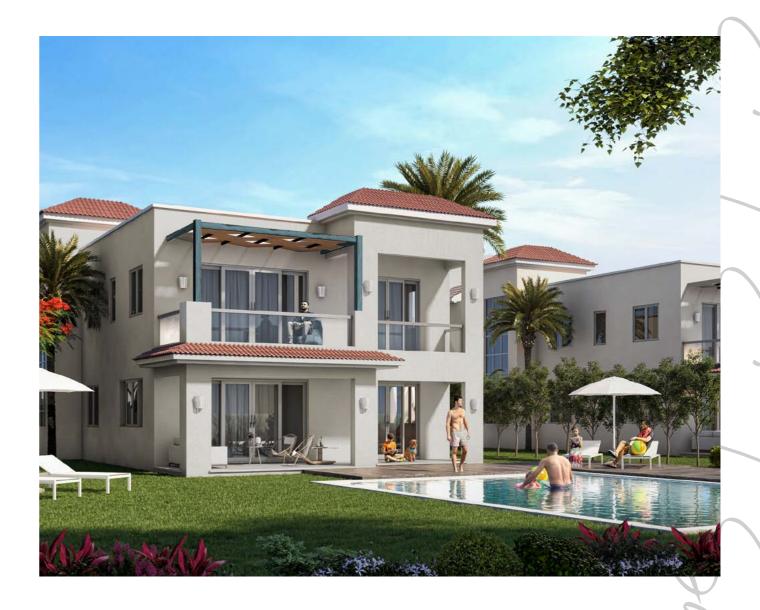

## Garden view

Disclaimer:
Diagrams and dimensions are for illustrative purposes only and are subject to change.

## Villa Type B

Total Area 280m² Private Garden Area 220m²