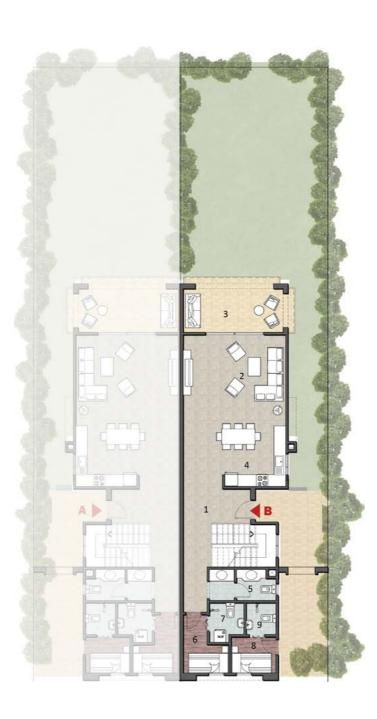

# Type DR Garden view

Garden view

## Twin House Type DR2

## Total Area 180m<sup>2</sup> Private Garden Area 100m<sup>2</sup>

## Unit A Ground Floor

| 1  | Entrance      | 2.35 x 1.60 m <sup>2</sup> |
|----|---------------|----------------------------|
| 2  | Reception     | 4.35 x 3.50 m <sup>2</sup> |
| 3  | Terrace       | 4.20 x 1.50 m <sup>2</sup> |
| 4  | Dining        | 4.35 x 2.20 m <sup>2</sup> |
| 5  | Kitchen       | 2.90 x 1.90 m <sup>2</sup> |
| 6  | Corridor      | 3.40 x 1.40 m <sup>2</sup> |
| 7  | Toilet        | 2.30 x 1.30 m <sup>2</sup> |
| 8  | Corridor 2    | 3.50 x 1.20 m <sup>2</sup> |
| 9  | Maid's Room   | 2.50 x 1.85 m <sup>2</sup> |
| 10 | Maid's Toilet | 1.85 x 1.20 m <sup>2</sup> |
| 11 | Laundry       | 2.50 x 1.25 m <sup>2</sup> |

## Unit A First Floor

| 1 | Lobby          | 4.60 x 1.90 m <sup>2</sup> |
|---|----------------|----------------------------|
| 2 | Master Bedroom | 4.30 x 3.20 m <sup>2</sup> |
| 3 | Terrace        | 4.30 x 1.65 m <sup>2</sup> |
| 4 | Bathroom       | 3.10 x 1.50 m <sup>2</sup> |
| 5 | Corridor       | 3.30 x 1.10 m <sup>2</sup> |
| 6 | Bedroom        | 3.25 x 3.10 m <sup>2</sup> |
| 7 | Bathroom       | 2.30 x 1.80 m <sup>2</sup> |
| 8 | Bedroom        | 3.80 x 3.20 m <sup>2</sup> |
| 9 | Terrace        | 3.80 x 0.70 m <sup>2</sup> |