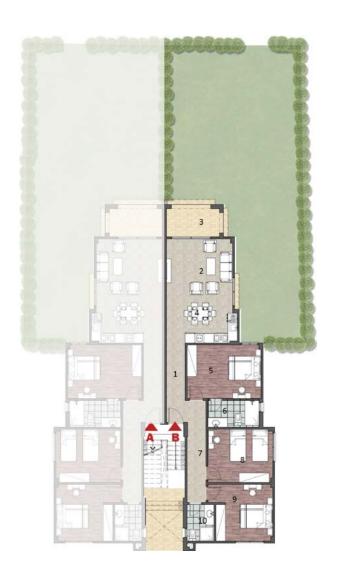

## Unit C First Floor

| 1  | Entrance         | 5.85 x 1.20 m <sup>2</sup> |
|----|------------------|----------------------------|
| 2  | Reception        | 4.20 x 3.80 m <sup>2</sup> |
| 3  | Terrace          | 3.40 x 1.80 m <sup>2</sup> |
| 4  | Kitchen & Dining | 4.20 x 2.80 m <sup>2</sup> |
| 5  | Bedroom          | 4.70 x 3.40 m <sup>2</sup> |
| 6  | Bathroom         | 3.25 x 1.70 m <sup>2</sup> |
| 7  | Corridor         | 6.50 x 1.20 m <sup>2</sup> |
| 8  | Bedroom          | 4.10 x 3.35 m <sup>2</sup> |
| 9  | Bedroom          | 3.70 x 3.60 m <sup>2</sup> |
| 10 | Bathroom         | 2.30 x 1.70 m <sup>2</sup> |

## Unit D First Floor

| 1  | Entrance         | 5.85 x 1.20 m <sup>2</sup> |
|----|------------------|----------------------------|
| 2  | Reception        | 4.20 x 3.80 m <sup>2</sup> |
| 3  | Terrace          | 3.40 x 1.80 m <sup>2</sup> |
| 4  | Kitchen & Dining | 4.20 x 2.80 m <sup>2</sup> |
| 5  | Bedroom          | 4.70 x 3.40 m <sup>2</sup> |
| 6  | Bathroom         | 3.25 x 1.70 m <sup>2</sup> |
| 7  | Corridor         | 6.50 x 1.20 m <sup>2</sup> |
| 8  | Bedroom          | 4.10 x 3.35 m <sup>2</sup> |
| 9  | Bedroom          | 3.70 x 3.60 m <sup>2</sup> |
| 10 | Bathroom         | 2.30 x 1.70 m <sup>2</sup> |

## Unit A Ground Floor

| 1 | Entrance         | 3.40 x 1.70 m <sup>2</sup> |
|---|------------------|----------------------------|
| 2 | Reception        | 5.20 x 3.80 m <sup>2</sup> |
| 3 | Terrace          | 5.10 x 2.50 m <sup>2</sup> |
| 4 | Kitchen & Dining | 5.20 x 4.00 m <sup>2</sup> |
| 5 | Bedroom          | 3.40 x 1.60 m <sup>2</sup> |
| 6 | Maid's Room      | 3.00 x 2.30 m <sup>2</sup> |
| 7 | Maid's Toilet    | 2.00 x 1.50 m <sup>2</sup> |
| 8 | Driver's Room    | 1.20 x 6.60 m <sup>2</sup> |
| 9 | Driver's Toilet  | 2.30 x 1.90 m <sup>2</sup> |

## Unit A First Floor

| 1 | Corridor       | 8.20 x 1.30 m <sup>2</sup> |
|---|----------------|----------------------------|
| 2 | Master Bedroom | 4.00 x 4.10 m <sup>2</sup> |
| 3 | Terrace        | 4.20 x 1.20 m <sup>2</sup> |
| 4 | Bathroom       | 2.70 x 1.70 m <sup>2</sup> |
| 5 | Bedroom        | 3.80 x 3.60 m <sup>2</sup> |
| 6 | Terrace        | 2.50 x 1.30 m <sup>2</sup> |
| 7 | Bedroom        | 3.70 x 3.60 m <sup>2</sup> |
| 8 | Bathroom       | 3.40 x 1.60 m <sup>2</sup> |

## Unit B Ground Floor

| 1 | Entrance         | 3.40 x 1.70 m <sup>2</sup> |
|---|------------------|----------------------------|
| 2 | Reception        | 5.20 x 3.80 m <sup>2</sup> |
| 3 | Terrace          | 5.10 x 2.50 m <sup>2</sup> |
| 4 | Kitchen & Dining | 5.20 x 4.00 m <sup>2</sup> |
| 5 | Bedroom          | 3.40 x 1.60 m <sup>2</sup> |
| 6 | Maid's Room      | 3.00 x 2.30 m <sup>2</sup> |
| 7 | Maid's Toilet    | 2.00 x 1.50 m <sup>2</sup> |
| 8 | Driver's Room    | 2.30 x 1.90 m <sup>2</sup> |
| 9 | Driver's Toilet  | 1.60 x 1.50 m <sup>2</sup> |

## Unit B First Floor

| 1 | Corridor       | 8.20 x 1.30 m <sup>2</sup> |
|---|----------------|----------------------------|
| 2 | Master Bedroom | 4.00 x 4.10 m <sup>2</sup> |
| 3 | Terrace        | 4.20 x 1.20 m <sup>2</sup> |
| 4 | Bathroom       | 2.70 x 1.70 m <sup>2</sup> |
| 5 | Bedroom        | 3.80 x 3.60 m <sup>2</sup> |
| 6 | Terrace        | 2.50 x 1.30 m <sup>2</sup> |
| 7 | Bedroom        | 3.70 x 3.60 m <sup>2</sup> |
| 8 | Bathroom       | 3.40 x 1.60 m <sup>2</sup> |