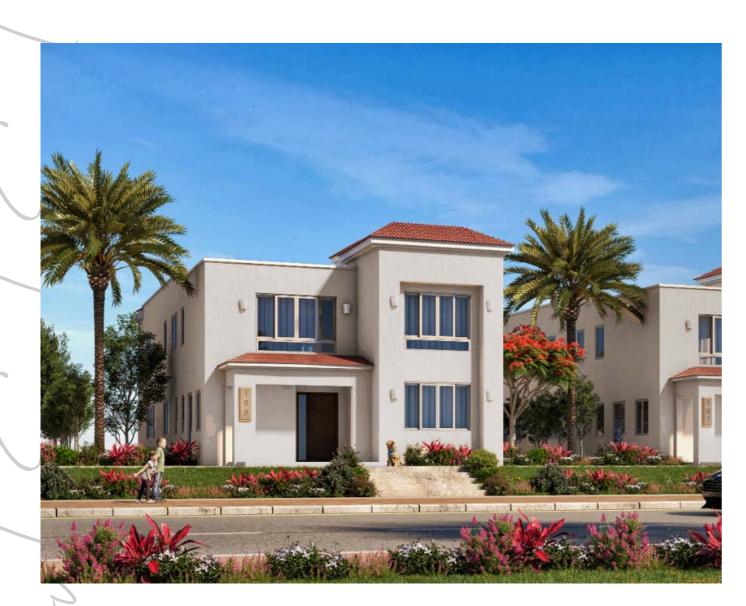

## Garden view

Disclaimer:
Diagrams and dimensions are for illustrative purposes only and are subject to change.

## Villa Type B

Total Area 280m² Private Garden Area 220m²