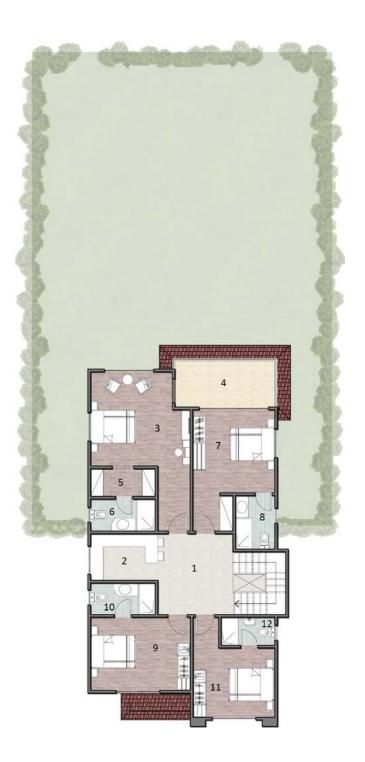

## Villa Type B

Total Area 280m² Private Garden Area 220m²

## Ground Floor

| 1  | Entrance        | 2.25 x 1.50 m <sup>2</sup> |
|----|-----------------|----------------------------|
| 2  | Reception       | 8.50 x 4.30 m <sup>2</sup> |
| 3  | Terrace         | 8.25 x 2.00 m <sup>2</sup> |
| 4  | Dining          | 4.00 x 2.20 m <sup>2</sup> |
| 5  | Kitchen         | 3.00 x 3.30 m <sup>2</sup> |
| 6  | Toilet          | 2.90 x 1.30 m <sup>2</sup> |
| 7  | Guest's Room    | 320 x 3.70 m <sup>2</sup>  |
| 8  | Guest's Toilet  | 2.30 x 1.30 m <sup>2</sup> |
| 9  | Maid's Room     | 2.90 x 1.50 m <sup>2</sup> |
| 10 | Maid's Toilet   | 1.45 x 1.3 m <sup>2</sup>  |
| 11 | Driver's Room   | 2.90 x 1.90 m <sup>2</sup> |
| 12 | Driver's Toilet | 1.45 x 1.3 m <sup>2</sup>  |

## First Floor

| 1  | Lobby          | 3.70 x 3.50 m <sup>2</sup> |
|----|----------------|----------------------------|
| 2  | Kitchenette    | 3.10 x 2.10 m <sup>2</sup> |
| 3  | Master Bedroom | 4.50 x 4.30 m <sup>2</sup> |
| 4  | Terrace        | 4.60 x 2.10 m <sup>2</sup> |
| 5  | Dressing Room  | 3.00 x 1.30 m <sup>2</sup> |
| 6  | Bathroom       | 3.00 x 1.40 m <sup>2</sup> |
| 7  | Bedroom        | 3.80 x 3.80 m <sup>2</sup> |
| 8  | Bathroom       | 2.50 x 1.80 m <sup>2</sup> |
| 9  | Bedroom        | 4.70 x 3.30 m <sup>2</sup> |
| 10 | Bathroom       | 3.00 x 1.40 m <sup>2</sup> |
| 11 | Bedroom        | 3.20 x 3.70 m <sup>2</sup> |
| 12 | Bedroom        | 2.50 x 1.30 m <sup>2</sup> |