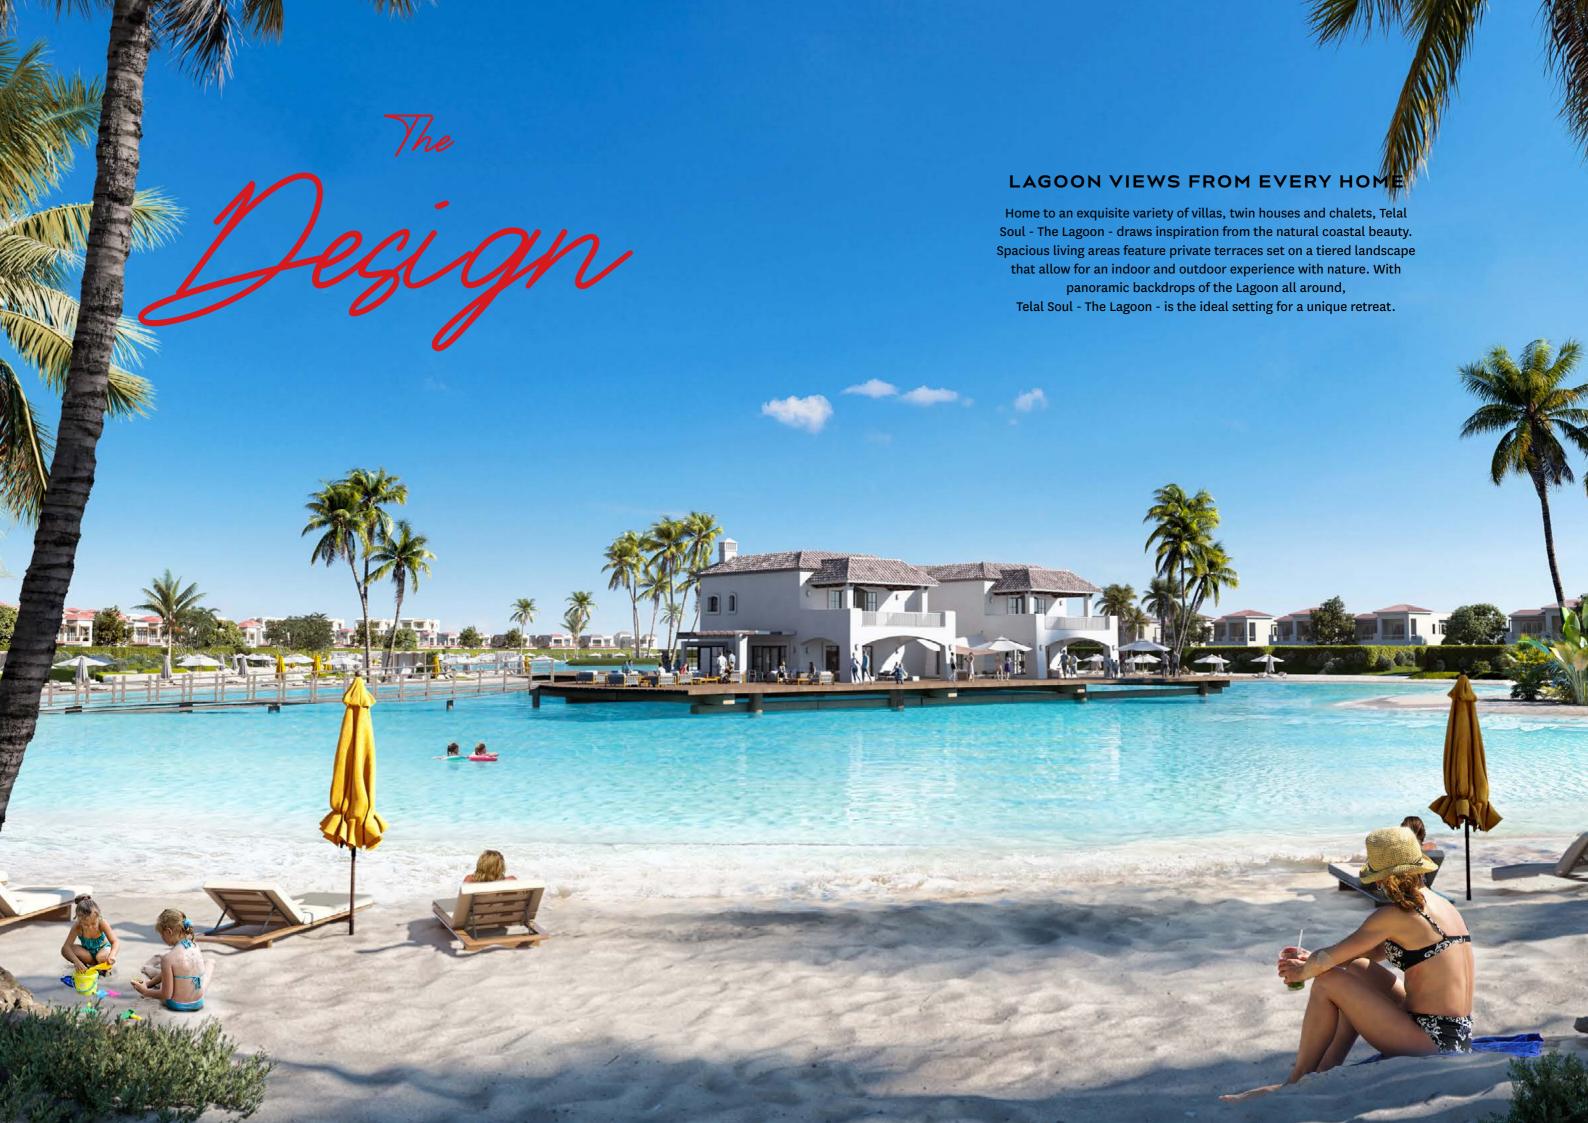

holding companies in the fields of Tourism and Real Estate Development, Investment and Contracting, and Consultancy. Roya Group owns 13 companies including TIBA Company, Oekoplan and Roya for Development of Real Estate and Tourism.

Roya Group boasts a unique portfolio of resorts and residential projects, some of which include La Vista 1 and 2 in Ain El Sokhna, Telal in Ain El Sokhna and the North Coast, and El Patio 1 and 2 in New Cairo. Delivering developments at the highest standards is at the core of the company's ethos. With clients, investors, partners and employees in full consideration, Roya Developments promises to always deliver a unique way of life.





Location Map

- 145 KM from Marsa Matrouh
- 20 KM from Dabaa Axis
- 20 KM from Alamien Airport
- 35 KM from Alamien City









Unit types
& floorpolans

Entry view



## Garden view



Disclaimer:
Diagrams and dimensions are for illustrative purposes only and are subject to change.

## Villa Type B

Total Area 280m² Private Garden Area 220m²

## Ground Floor

| 1  | Entrance        | 2.25 x 1.50 m <sup>2</sup> |
|----|-----------------|----------------------------|
| 2  | Reception       | 8.50 x 4.30 m <sup>2</sup> |
| 3  | Terrace         | 8.25 x 2.00 m <sup>2</sup> |
| 4  | Dining          | 4.00 x 2.20 m <sup>2</sup> |
| 5  | Kitchen         | 3.00 x 3.30 m <sup>2</sup> |
| 6  | Toilet          | 2.90 x 1.30 m <sup>2</sup> |
| 7  | Guest's Room    | 320 x 3.70 m <sup>2</sup>  |
| 8  | Guest's Toilet  | 2.30 x 1.30 m <sup>2</sup> |
| 9  | Maid's Room     | 2.90 x 1.50 m <sup>2</sup> |
| 10 | Maid's Toilet