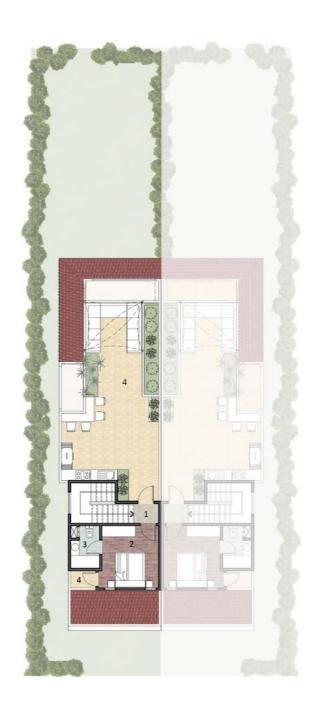

Type G3

Garden view

## Chalet Type G3

## Total Area 125 m<sup>2</sup> Private Garden Area 120 m<sup>2</sup>

## Unit A Ground Floor

| 1  | Entrance         | 5.85 x 1.20 m <sup>2</sup> |
|----|------------------|----------------------------|
| 2  | Reception        | 4.20 x 3.80 m <sup>2</sup> |
| 3  | Terrace          | 3.40 x 1.80 m <sup>2</sup> |
| 4  | Kitchen & Dining | 4.20 x 2.80 m <sup>2</sup> |
| 5  | Bedroom          | 4.70 x 3.40 m <sup>2</sup> |
| 6  | Bathroom         | 3.25 x 1.70 m <sup>2</sup> |
| 7  | Corridor         | 6.50 x 1.20 m <sup>2</sup> |
| 8  | Bedroom          | 4.10 x 3.35 m <sup>2</sup> |
| 9  | Bedroom          | 3.70 x 3.60 m <sup>2</sup> |
| 10 | Bathroom         | 2.30 x 1.70 m <sup>2</sup> |