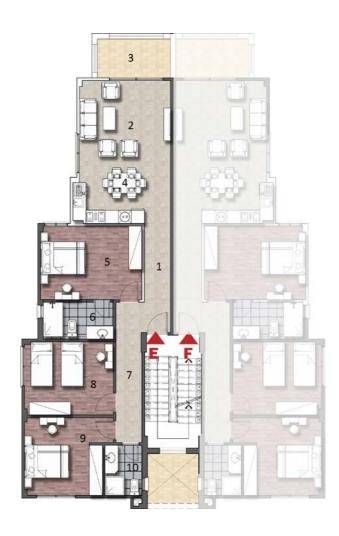

## Unit C First Floor

| 1  | Entrance         | 5.85 x 1.20 m <sup>2</sup> |
|----|------------------|----------------------------|
| 2  | Reception        | 4.20 x 3.80 m <sup>2</sup> |
| 3  | Terrace          | 3.40 x 1.80 m <sup>2</sup> |
| 4  | Kitchen & Dining | 4.20 x 2.80 m <sup>2</sup> |
| 5  | Bedroom          | 4.70 x 3.40 m <sup>2</sup> |
| 6  | Bathroom         | 3.25 x 1.70 m <sup>2</sup> |
| 7  | Corridor         | 6.50 x 1.20 m <sup>2</sup> |
| 8  | Bedroom          | 4.10 x 3.35 m <sup>2</sup> |
| 9  | Bedroom          | 3.70 x 3.60 m <sup>2</sup> |
| 10 | Bathroom         | 2.30 x 1.70 m <sup>2</sup> |