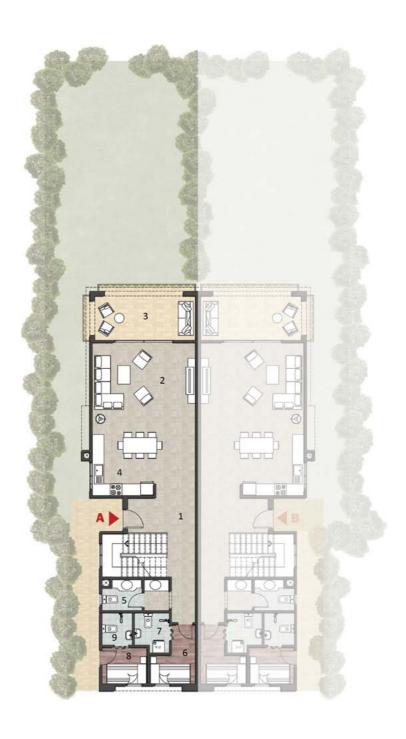

## Twin House Type C2

Total Area 200m<sup>2</sup> Private Garden Area 100m<sup>2</sup>

## Unit A Ground Floor

| 1 | Entrance             | 3.40 x 1.70 m <sup>2</sup> |
|---|----------------------|----------------------------|
| 2 | Reception            | 5.20 x 3.80 m <sup>2</sup> |
| 3 | Terrace              | 5.10 x 2.30 m <sup>2</sup> |
| 4 | Kitchenette & Dining | 5.20 x 4.00 m <sup>2</sup> |
| 5 | Bathroom             | 4.30 x 1.60 m <sup>2</sup> |
| 6 | Maid's Room          | 3.00 x 2.30 m <sup>2</sup> |
| 7 | Maid's Toilet        | 2.00 x 1.50 m <sup>2</sup> |
| 8 | Driver's Room        | 2.30 x 1.90 m <sup>2</sup> |
| 9 | Driver's Toilet      | 1.60 x 1.50 m <sup>2</sup> |

## Unit A First Floor

| 1 | Corridor       | 8.20 x 1.30 m <sup>2</sup> |
|---|----------------|----------------------------|
| 2 | Master Bedroom | 4.00 X 4.10 m <sup>2</sup> |
| 3 | Terrace        | 4.20 x 1.20 m <sup>2</sup> |
| 4 | Bathroom       | 2.70 x 1.70 m <sup>2</sup> |
| 5 | Bedroom 1      | 3.80 x 3.60 m <sup>2</sup> |
| 6 | Terrace        | 2.50 x 1.40 m <sup>2</sup> |
| 7 | Bedroom 2      | 4.70 x 3.60 m <sup>2</sup> |
| 8 | Bathroom       | 3.40 x 1.60 m <sup>2</sup> |