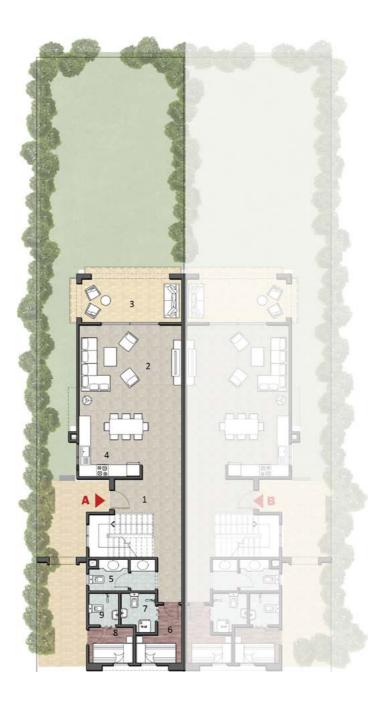

## Twin House Type DR2

## Total Area 180m<sup>2</sup> Private Garden Area 100m<sup>2</sup>

## Unit A Ground Floor

| 1  | Entrance      | 2.35 x 1.60 m <sup>2</sup> |
|----|---------------|----------------------------|
| 2  | Reception     | 4.35 x 3.50 m <sup>2</sup> |
| 3  | Terrace       | 4.20 x 1.50 m <sup>2</sup> |
| 4  | Dining        | 4.35 x 2.20 m <sup>2</sup> |
| 5  | Kitchen       | 2.90 x 1.90 m <sup>2</sup> |
| 6  | Corridor      | 3.40 x 1.40 m <sup>2</sup> |
| 7  | Toilet        | 2.30 x 1.30 m <sup>2</sup> |
| 8  | Corridor 2    | 3.50 x 1.20 m <sup>2</sup> |
| 9  | Maid's Room   | 2.50 x 1.85 m <sup>2</sup> |
| 10 | Maid's Toilet | 1.85 x 1.20 m <sup>2</sup> |
| 11 | Laundry       | 2.50 x 1.25 m <sup>2</sup> |

## Unit A First Floor

| 1 | Lobby          | 4.60 x 1.90 m <sup>2</sup> |
|---|----------------|----------------------------|
| 2 | Master Bedroom | 4.30 x 3.20 m <sup>2</sup> |
| 3 | Terrace        | 4.30 x 1.65 m <sup>2</sup> |
| 4 | Bathroom       | 3.10 x 1.50 m <sup>2</sup> |
| 5 | Corridor       | 3.30 x 1.10 m <sup>2</sup> |
| 6 | Bedroom        | 3.25 x 3.10 m <sup>2</sup> |
| 7 | Bathroom       | 2.30 x 1.80 m <sup>2</sup> |
| 8 | Bedroom        | 3.80 x 3.20 m <sup>2</sup> |
| 9 | Terrace        | 3.80 x 0.70 m <sup>2</sup> |

## Unit A Roof Floor

| 1 | Corridor     | 1.10 x 1.10 m <sup>2</sup> |
|---|--------------|----------------------------|
| 2 | Bedroom      | 3.00 x 2.35 m <sup>2</sup> |
| 3 | Toilet       | 1.60 x 2.10 m <sup>2</sup> |
| 4 | Roof Terrace | 11.5 x 4.30 m <sup>2</sup> |