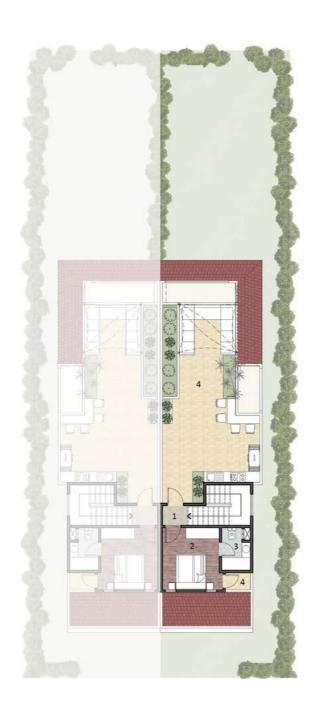

## Villa Type B

Total Area 280m² Private Garden Area 220m²

## Ground Floor

| 1  | Entrance        | 2.25 x 1.50 m <sup>2</sup> |
|----|-----------------|----------------------------|
| 2  | Reception       | 8.50 x 4.30 m <sup>2</sup> |
| 3  | Terrace         | 8.25 x 2.00 m <sup>2</sup> |
| 4  | Dining          | 4.00 x 2.20 m <sup>2</sup> |
| 5  | Kitchen         | 3.00 x 3.30 m <sup>2</sup> |
| 6  | Toilet          | 2.90 x 1.30 m <sup>2</sup> |
| 7  | Guest's Room    | 320 x 3.70 m <sup>2</sup>  |
| 8  | Guest's Toilet  | 2.30 x 1.30 m <sup>2</sup> |
| 9  | Maid's Room     | 2.90 x 1.50 m <sup>2</sup> |
| 10 | Maid's Toilet   | 1.45 x 1.3 m <sup>2</sup>  |
| 11 | Driver's Room   | 2.90 x 1.90 m <sup>2</sup> |
| 12 | Driver's Toilet | 1.45 x 1.3 m <sup>2</sup>  |

## First Floor

| 1  | Lobby          | 3.70 x 3.50 m <sup>2</sup> |
|----|----------------|----------------------------|
| 2  | Kitchenette    | 3.10 x 2.10 m <sup>2</sup> |
| 3  | Master Bedroom | 4.50 x 4.30 m <sup>2</sup> |
| 4  | Terrace        | 4.60 x 2.10 m <sup>2</sup> |
| 5  | Dressing Room  | 3.00 x 1.30 m <sup>2</sup> |
| 6  | Bathroom       | 3.00 x 1.40 m <sup>2</sup> |
| 7  | Bedroom        | 3.80 x 3.80 m <sup>2</sup> |
| 8  | Bathroom       | 2.50 x 1.80 m <sup>2</sup> |
| 9  | Bedroom        | 4.70 x 3.30 m <sup>2</sup> |
| 10 | Bathroom       | 3.00 x 1.40 m <sup>2</sup> |
| 11 | Bedroom        | 3.20 x 3.70 m <sup>2</sup> |
| 12 | Bedroom        | 2.50 x 1.30 m <sup>2</sup> |