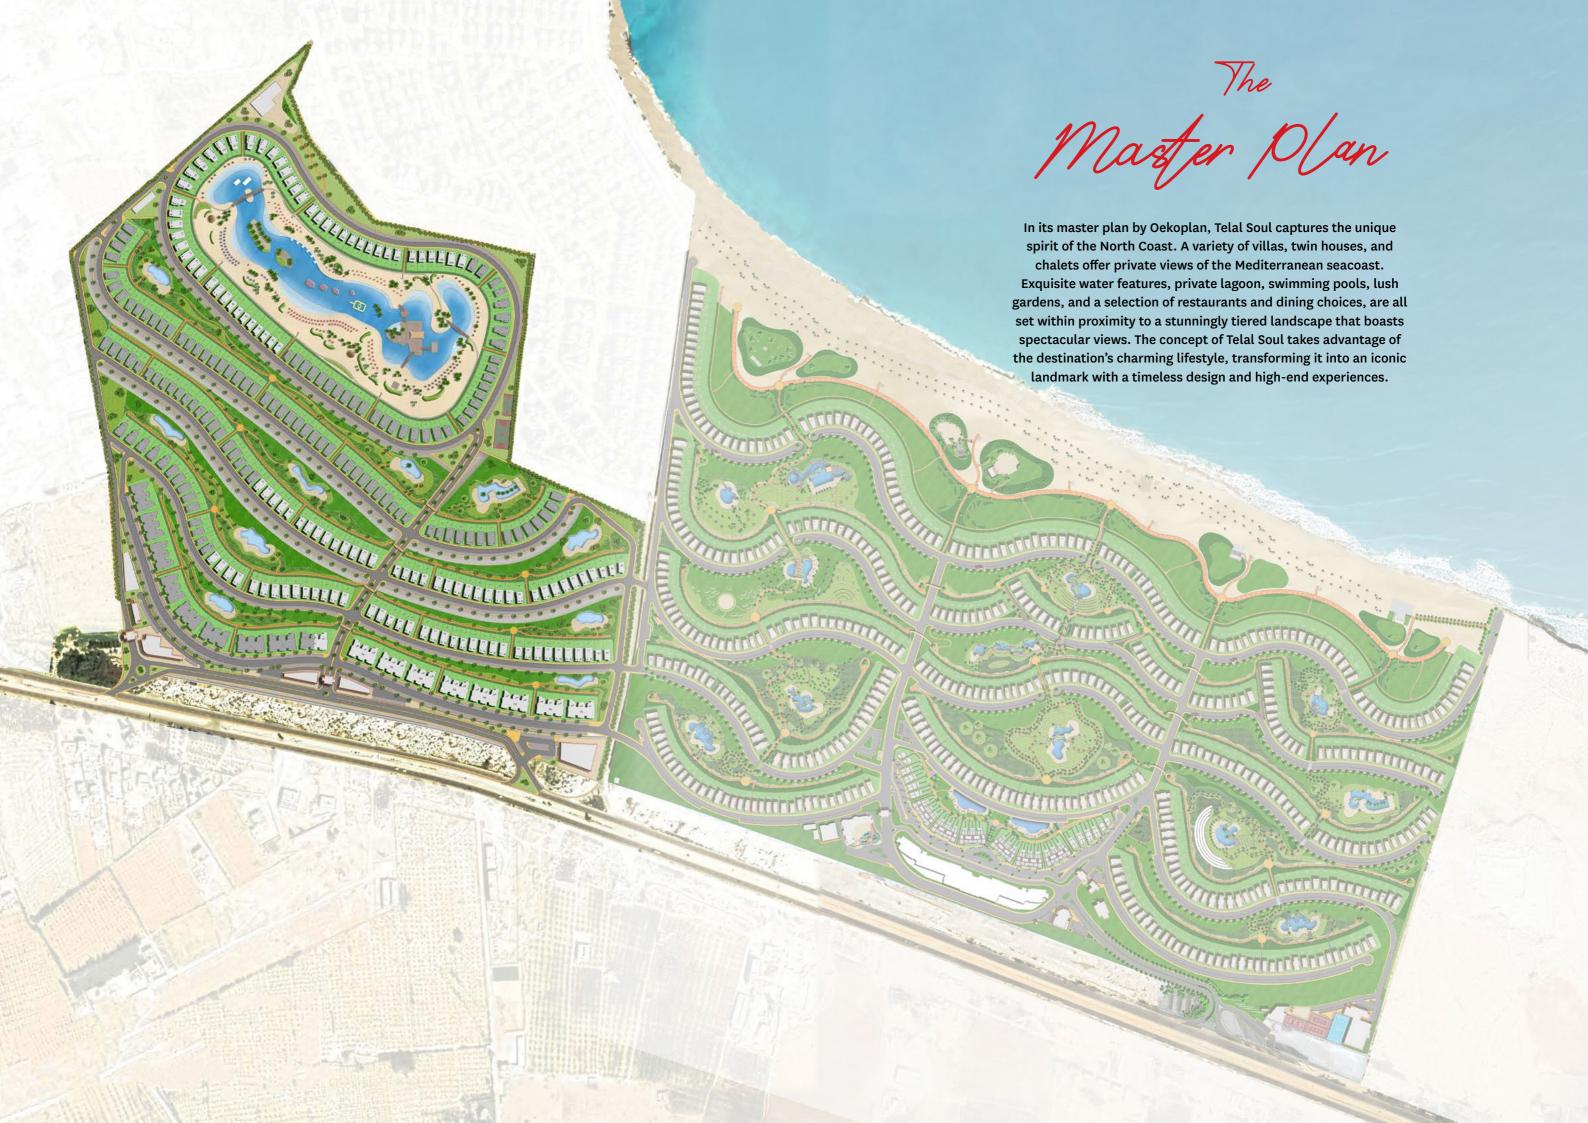

g holding companies in the fields of Tourism and Real Estate Development, Investment and Contracting, and Consultancy. Roya Group owns 13 companies including TIBA Company, Oekoplan and Roya for Development of Real Estate and Tourism.

Roya Group boasts a unique portfolio of resorts and residential projects, some of which include La Vista 1 and 2 in Ain El Sokhna, Telal in Ain El Sokhna and the North Coast, and El Patio 1 and 2 in New Cairo. Delivering developments at the highest standards is at the core of the company's ethos. With clients, investors, partners and employees in full consideration, Roya Developments promises to always deliver a unique way of life.





Location Map

- 145 KM from Marsa Matrouh
- 20 KM from Dabaa Axis
- 20 KM from Alamien Airport
- 35 KM from Alamien City









Unit types
& floorpolans

Entry view



## Garden view



Disclaimer:
Diagrams and dimensions are for illustrative purposes only and are subject to change.

## Villa Type B

Total Area 280m² Private Garden Area 220m²

## Ground Floor

| 1  | Entrance        | 2.25 x 1.50 m <sup>2</sup> |
|----|-----------------|----------------------------|
| 2  | Reception       | 8.50 x 4.30 m <sup>2</sup> |
| 3  | Terrace         | 8.25 x 2.00 m <sup>2</sup> |
| 4  | Dining          | 4.00 x 2.20 m <sup>2</sup> |
| 5  | Kitchen         | 3.00 x 3.30 m <sup>2</sup> |
| 6  | Toilet          | 2.90 x 1.30 m <sup>2</sup> |
| 7  | Guest's Room    | 320 x 3.70 m <sup>2</sup>  |
| 8  | Guest's Toilet  | 2.30 x 1.30 m <sup>2</sup> |
| 9  | Maid's Room     | 2.90 x 1.50 m <sup>2</sup> |
| 10 | Maid's Toile