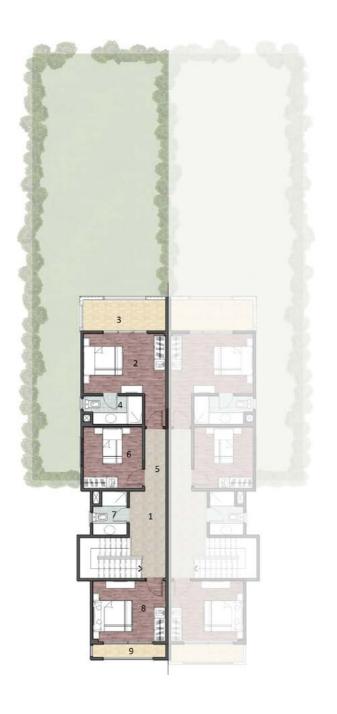

## Twin House Type C2

Total Area 200m<sup>2</sup> Private Garden Area 100m<sup>2</sup>

## Unit B Ground Floor

| 1 | Entrance             | 3.40 x 1.70 m <sup>2</sup> |
|---|----------------------|----------------------------|
| 2 | Reception            | 5.20 x 3.80 m <sup>2</sup> |
| 3 | Terrace              | 5.10 x 2.50 m <sup>2</sup> |
| 4 | Kitchenette & Dining | 5.20 x 4.00 m <sup>2</sup> |
| 5 | Bathroom             | 3.40 x 1.60 m <sup>2</sup> |
| 6 | Maid's Room          | 3.00 x 2.30 m <sup>2</sup> |
| 7 | Maid's Toilet        | 2.00 x 1.50 m <sup>2</sup> |
| 8 | Driver's Room        | 2.30 x 1.90 m <sup>2</sup> |
| 9 | Driver's Toilet      | 1.60 x 1.50 m <sup>2</sup> |

## Unit B First Floor

| 1 | Corridor       | 8.20 x 1.30 m <sup>2</sup> |
|---|----------------|----------------------------|
| 2 | Master Bedroom | 4.00 X 4.10 m <sup>2</sup> |
| 3 | Terrace        | 4.20 x 1.20 m <sup>2</sup> |
| 4 | Bathroom       | 2.70 x 1.70 m <sup>2</sup> |
| 5 | Bedroom 1      | 3.80 x 3.60 m <sup>2</sup> |
| 6 | Terrace        | 2.50 x 1.40 m <sup>2</sup> |
| 7 | Bedroom 2      | 4.70 x 3.60 m <sup>2</sup> |
| 8 | Bathroom       | 3.40 x 1.60 m <sup>2</sup> |