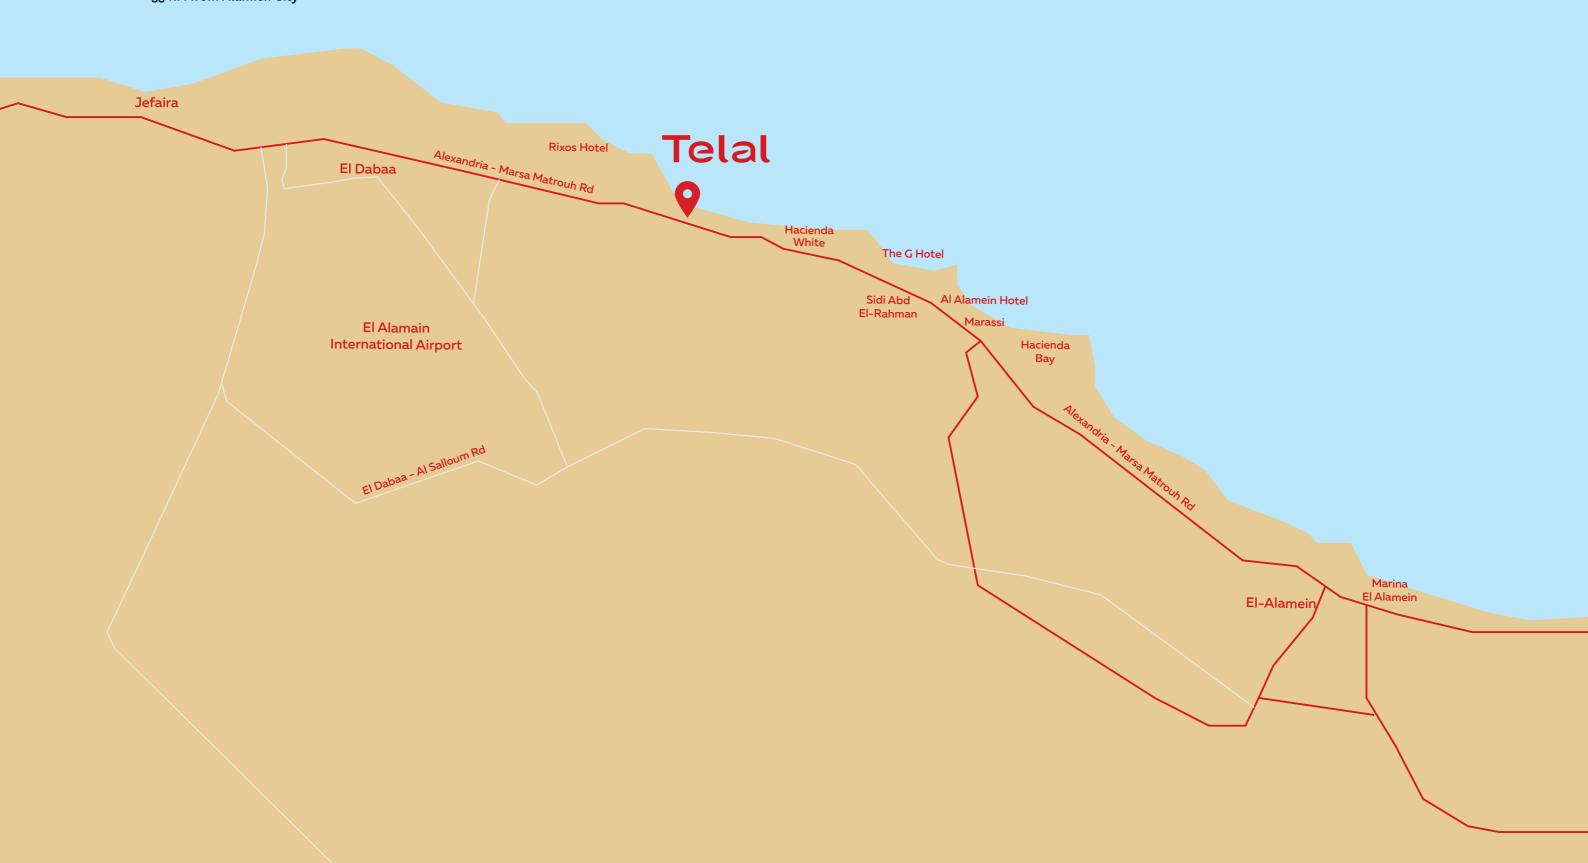

Location Map

- 145 KM from Marsa Matrouh
- 20 KM from Dabaa Axis
- 20 KM from Alamien Airport
- 35 KM from Alamien City

Unit types
& floorpolans

Entry view