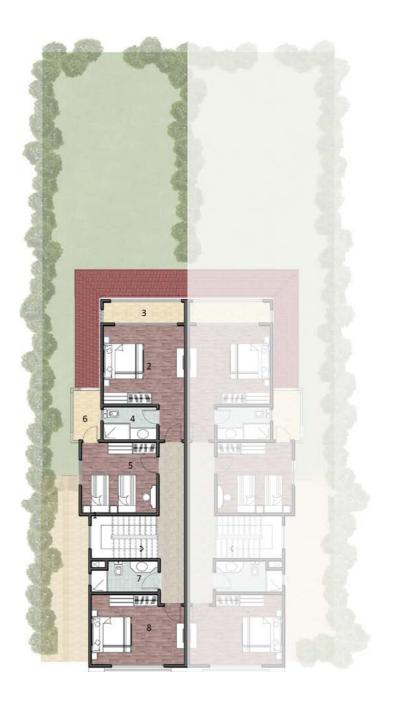

## Villa Type B

Total Area 280m² Private Garden Area 220m²

## Ground Floor

| 1  | Entrance        | 2.25 x 1.50 m <sup>2</sup> |
|----|-----------------|----------------------------|
| 2  | Reception       | 8.50 x 4.30 m <sup>2</sup> |
| 3  | Terrace         | 8.25 x 2.00 m <sup>2</sup> |
| 4  | Dining          | 4.00 x 2.20 m <sup>2</sup> |
| 5  | Kitchen         | 3.00 x 3.30 m <sup>2</sup> |
| 6  | Toilet          | 2.90 x 1.30 m <sup>2</sup> |
| 7  | Guest's Room    | 320 x 3.70 m <sup>2</sup>  |
| 8  | Guest's Toilet  | 2.30 x 1.30 m <sup>2</sup> |
| 9  | Maid's Room     | 2.90 x 1.50 m <sup>2</sup> |
| 10 | Maid's Toilet   | 1.45 x 1.3 m <sup>2</sup>  |
| 11 | Driver's Room   | 2.90 x 1.90 m <sup>2</sup> |
| 12 | Driver's Toilet | 1.45 x 1.3 m <sup>2</sup>  |

## First Floor

| 1  | Lobby          | 3.70 x 3.50 m <sup>2</sup> |
|----|----------------|----------------------------|
| 2  | Kitchenette    | 3.10 x 2.10 m <sup>2</sup> |
| 3  | Master Bedroom | 4.50 x 4.30 m <sup>2</sup> |
| 4  | Terrace        | 4.60 x 2.10 m <sup>2</sup> |
| 5  | Dressing Room  | 3.00 x 1.30 m <sup>2</sup> |
| 6  | Bathroom       | 3.00 x 1.40 m <sup>2</sup> |
| 7  | Bedroom        | 3.80 x 3.80 m <sup>2</sup> |
| 8  | Bathroom       | 2.50 x 1.80 m <sup>2</sup> |
| 9  | Bedroom        | 4.70 x 3.30 m <sup>2</sup> |
| 10 | Bathroom       | 3.00 x 1.40 m <sup>2</sup> |
| 11 | Bedroom        | 3.20 x 3.70 m <sup>2</sup> |
| 12 | Bedroom        | 2.50 x 1.30 m <sup>2</sup> |