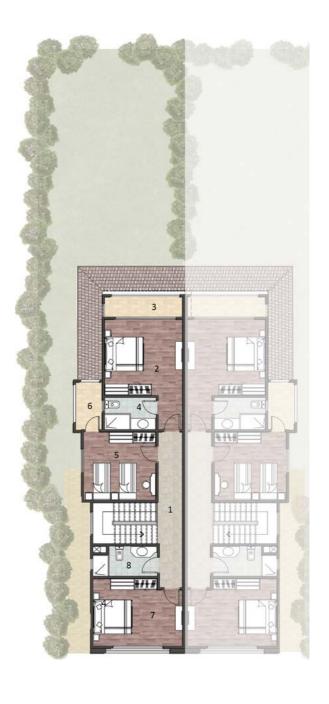

## Twin House Type CR2

Total Area 225m<sup>2</sup> Private Garden Area 100m<sup>2</sup>

## Unit A Ground Floor

| 1 | Entrance         | 3.40 x 1.70 m <sup>2</sup> |
|---|------------------|----------------------------|
| 2 | Reception        | 5.20 x 3.80 m <sup>2</sup> |
| 3 | Terrace          | 5.10 x 2.50 m <sup>2</sup> |
| 4 | Kitchen & Dining | 5.20 x 4.00 m <sup>2</sup> |
| 5 | Bedroom          | 3.40 x 1.60 m <sup>2</sup> |
| 6 | Maid's Room      | 3.00 x 2.30 m <sup>2</sup> |
| 7 | Maid's Toilet    | 2.00 x 1.50 m <sup>2</sup> |
| 8 | Driver's Room    | 1.20 x 6.60 m <sup>2</sup> |
| 9 | Driver's Toilet  | 2.30 x 1.90 m <sup>2</sup> |

## Unit A First Floor

| 1 | Corridor       | 8.20 x 1.30 m <sup>2</sup> |
|---|----------------|----------------------------|
| 2 | Master Bedroom | 4.00 x 4.10 m <sup>2</sup> |
| 3 | Terrace        | 4.20 x 1.20 m <sup>2</sup> |
| 4 | Bathroom       | 2.70 x 1.70 m <sup>2</sup> |
| 5 | Bedroom        | 3.80 x 3.60 m <sup>2</sup> |
| 6 | Terrace        | 2.50 x 1.30 m <sup>2</sup> |
| 7 | Bedroom        | 3.70 x 3.60 m <sup>2</sup> |
| 8 | Bathroom       | 3.40 x 1.60 m <sup>2</sup> |