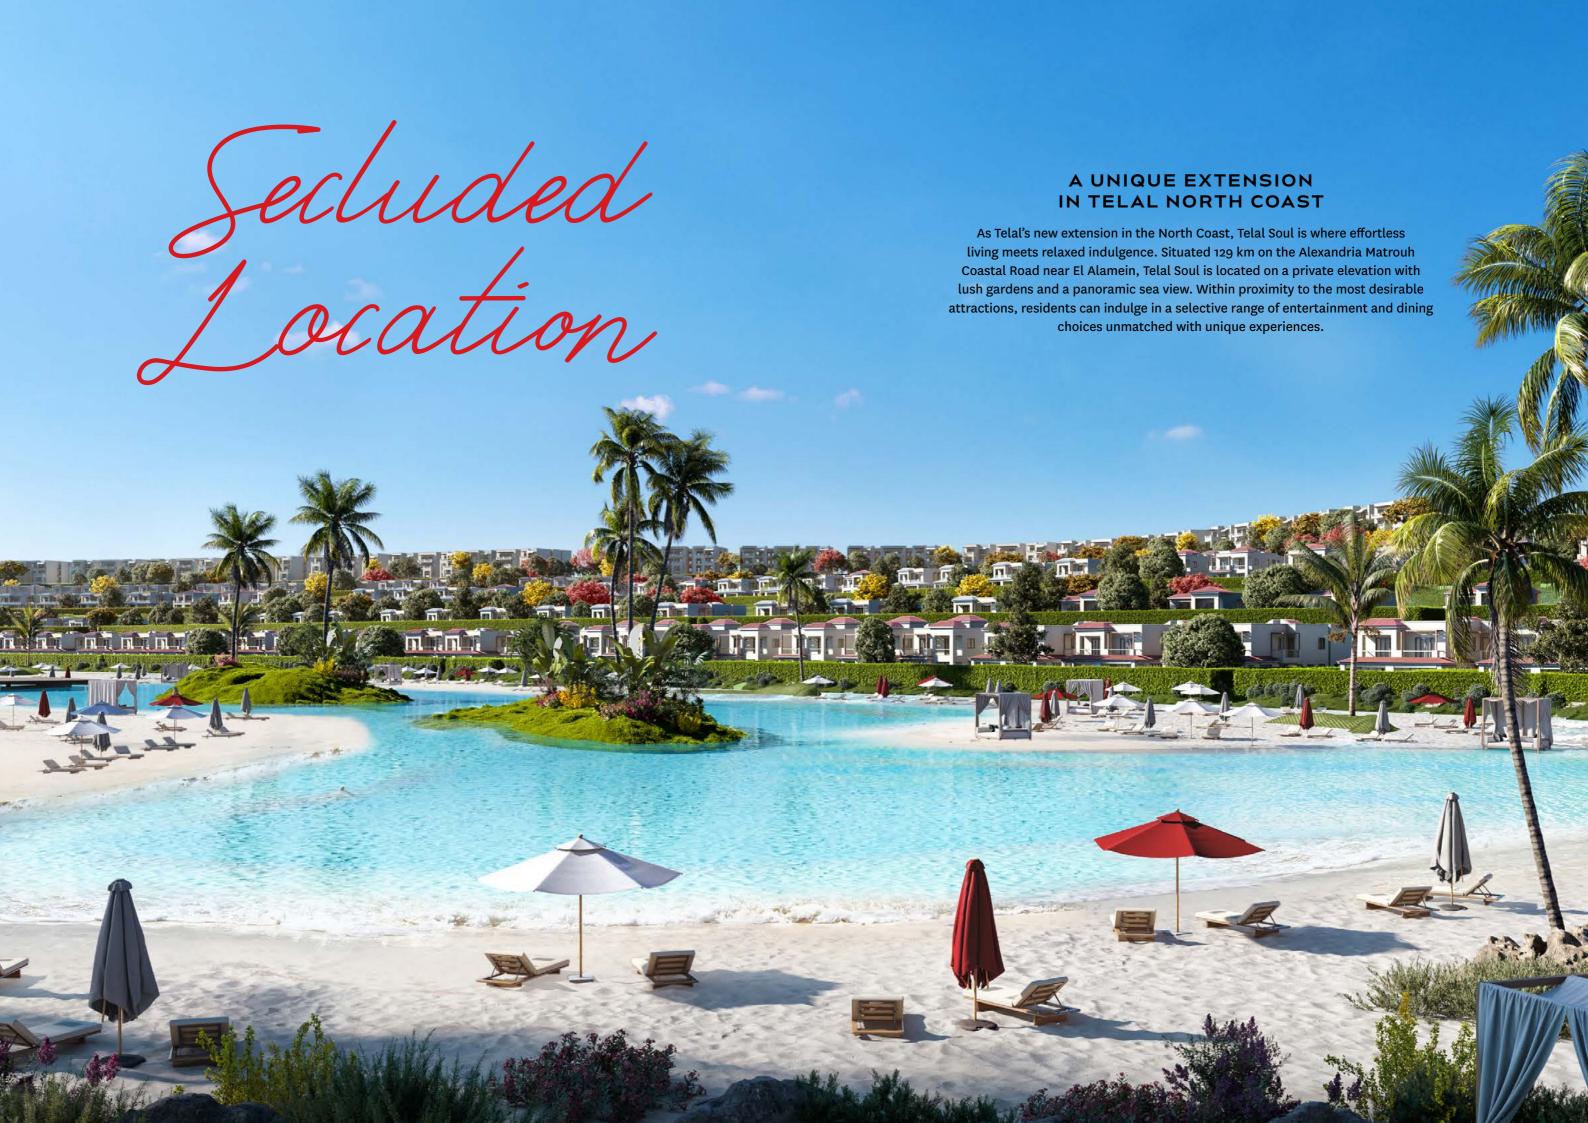

PMENTS



Founded in 2007 as an offshoot of TIBA for Real Estate Development, Roya Developments is one of Egypt's fastest growing holding companies in the fields of Tourism and Real Estate Development, Investment and Contracting, and Consultancy. Roya Group owns 13 companies including TIBA Company, Oekoplan and Roya for Development of Real Estate and Tourism.

Roya Group boasts a unique portfolio of resorts and residential projects, some of which include La Vista 1 and 2 in Ain El Sokhna, Telal in Ain El Sokhna and the North Coast, and El Patio 1 and 2 in New Cairo. Delivering developments at the highest standards is at the core of the company's ethos. With clients, investors, partners and employees in full consideration, Roya Developments promises to always deliver a unique way of life.





Location Map

- 145 KM from Marsa Matrouh
- 20 KM from Dabaa Axis
- 20 KM from Alamien Airport
- 35 KM from Alamien City









Unit types
& floorpolans

Entry view



## Garden view



Disclaimer:
Diagrams and dimensions are for illustrative purposes only and are subject to change.

## Villa Type B

Total Area 280m² Private Garden Area 220m²

## Ground Floor

| 1  | Entrance        | 2.25 x 1.50 m <sup>2</sup> |
|----|-----------------|----------------------------|
| 2  | Reception       | 8.50 x 4.30 m <sup>2</sup> |
| 3  | Terrace         | 8.25 x 2.00 m <sup>2</sup> |
| 4  | Dining          | 4.00 x 2.20 m <sup>2</sup> |
| 5  | Kitchen         | 3.00 x 3.30 m <sup>2</sup> |
| 6  | Toilet          | 2.90 x 1.30 m <sup>2</sup> |
| 7  | Guest's Room    | 320 x 3.70 m <sup>2</sup>  |